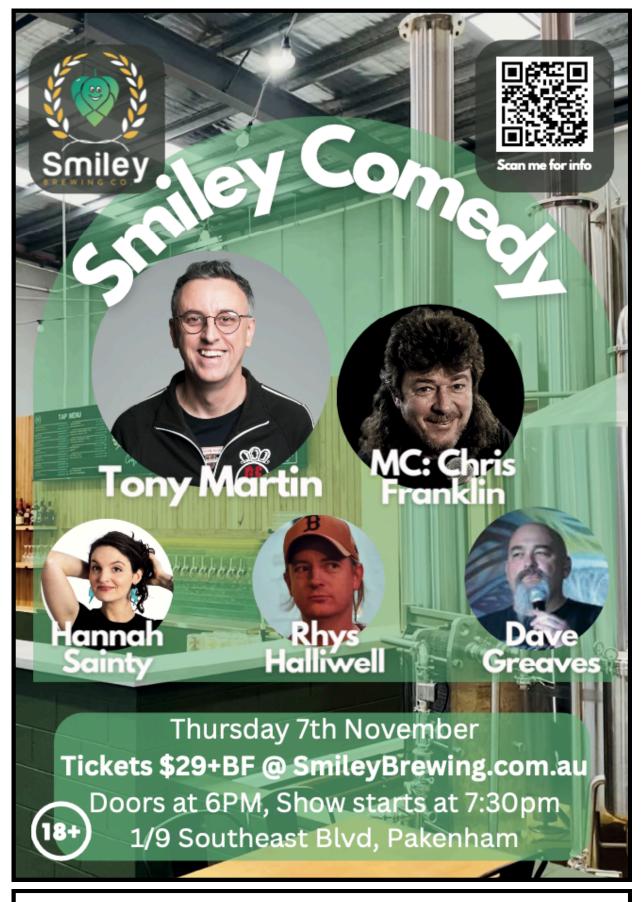

| Tasting Paddles  1 x Express Cocktails  Tasting Paddle  1 x Beer Tasting | T-Shirt<br><b>\$45</b><br>Glass<br><b>\$12</b> |
|                                                                                                                                                                                                                                                       | \$13<br>\$12<br>\$13<br>\$12                                            | Non-Alc<br>Bridge Road - Free Time Pale Ale<br>Lyre's - Non Alc Gin | 355ml Can - \$ 8<br>With Mixer \$12    | Paddle<br><b>\$35</b>                                                    | Stubby Holder<br><b>\$10</b>                   |

**Check back of menu** for upcoming events

Digital Drinks Menu **Google Reviews Whats On Socials** 





## **PARTY TIME!**

**BOOK YOUR NEXT PARTY OR EVENT WITH US** 

**EMAIL: BEER@SMILEYBREWING.COM.AU FOR DETAILS**